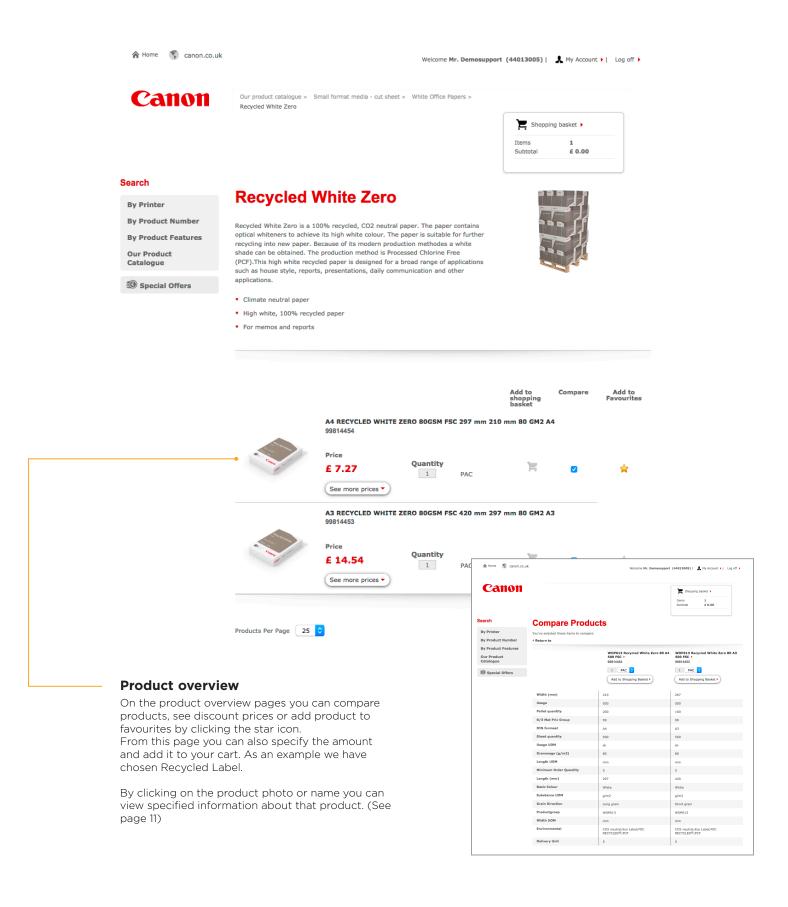

## Your catalogue

You also can find product or product information via "Your catalogue". Here you will find an overview of all media and printer supplies sorted by media and printer type.

the home page.