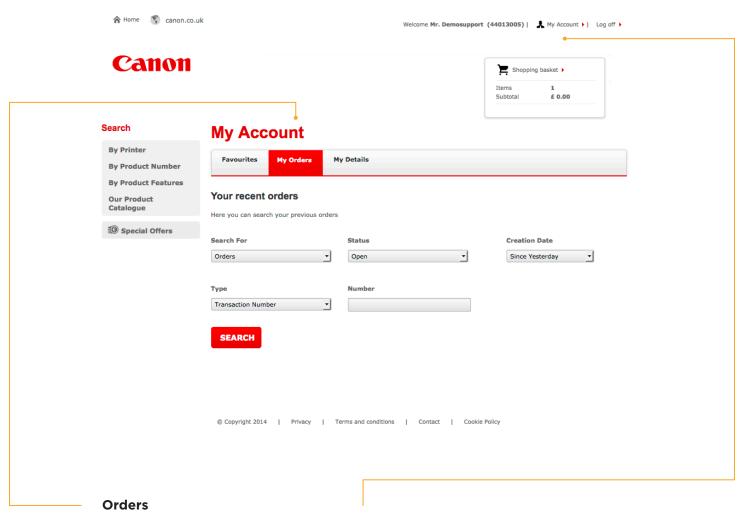

#### 2.5 My account

Under "My Account" which can be found via the link at the top you can change your personal data or password.

Under "My Account" which can be found via the link at the top, you can find all information about your recent orders by clicking the tab "Orders".