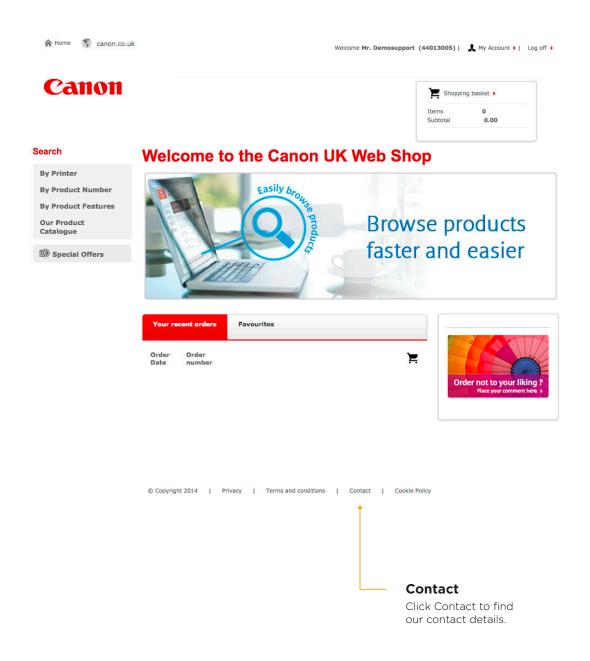

#### 2.2 Imaging supplies webshop homepage

#### Quick ordering via "Your recent orders"

Select the items you wish to order and click "add to cart"

#### Quick ordering via "Favourites"

Set quantity and click "add to cart"