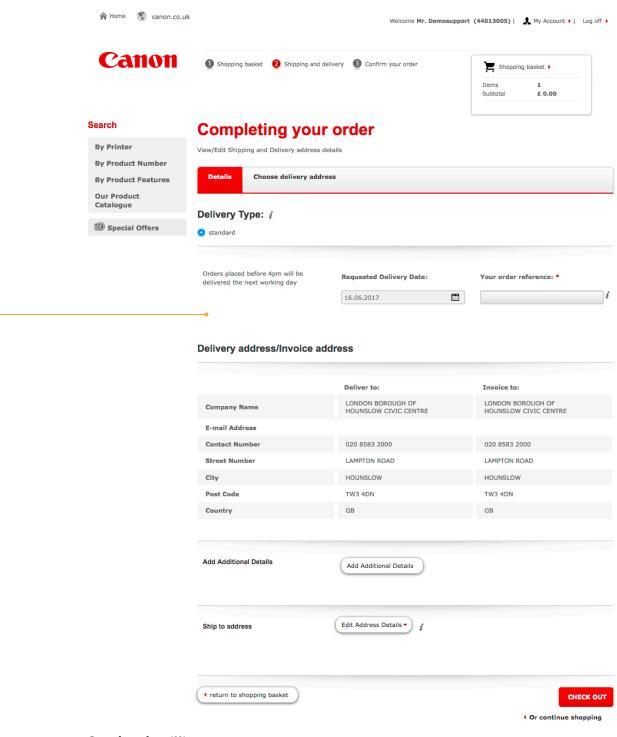

#### Send order (II)

Before you submit the order, you must select your shipping method: standard or express. (next business day 12 hours). Note, with express shipments additional shipping cost will be calculated. Next check the delivery address and adjust if necessary.

Finally, add any additional transport or delivery information and submit the order.

You will receive an order confirmation via email.