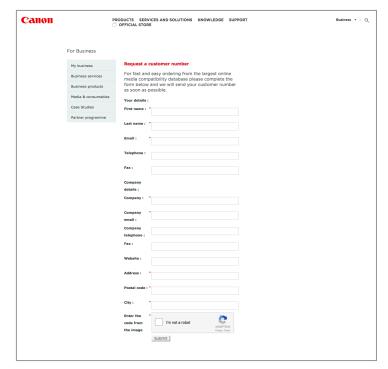

--|----|
|    | 1.1 Request an account                          | 3  |
| 2. | Instructions                                    | 4  |
|    | 2.1 Login                                       | 4  |
|    | 2.2 Imaging supplies webshop homepage           | 5  |
|    | 2.3 Finding supplies and product specifications | 7  |
|    | <ul><li>Printer / copier</li></ul>              | 7  |
|    | <ul> <li>Article numbers</li> </ul>             | 7  |
|    | <ul> <li>Product features</li> </ul>            | 8  |
|    | Your catalogue                                  | 9  |
|    | 2.4 Shopping cart                               | 12 |
|    | 2.5 My account                                  | 14 |
| 3. | Need help?                                      | 16 |

# 1. Register

#### 1.1 Request an account







#### 2.2 Imaging supplies webshop homepage







#### Quick ordering via "Your recent orders"

Select the items you wish to order and click "add to cart"

#### Quick ordering via "Favourites"

Set quantity and click "add to cart"



#### 2.3 Finding supplies





#### **Article number**

Another way to find a product or product information is via "Article number".

• Find supplies by article number, product description or mercury code.



#### **Product features**

Another possibility is via "Product features".

• Find supplies by selecting material colour, size, weight, fire resistance or environmental certificates.



## Your catalogue

You also can find product or product information via "Your catalogue". Here you will find an overview of all media and printer supplies sorted by me