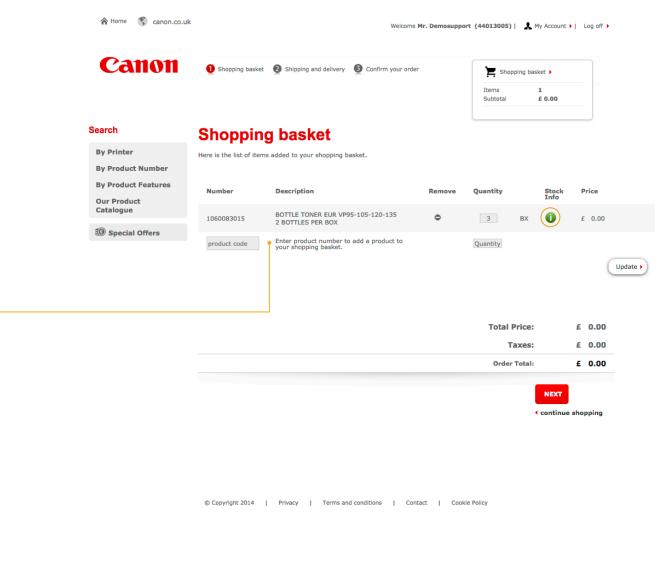

#### 2.4 Shopping cart

## Send order (I)

In the shopping cart you will see the materials and quantities that you ordered, together with the costs and the final invoice amount. The exclamation mark under the column 'stock info' tells you if the product is in stock. Green means it is in stock, red means the product is only partially available or out of stock.