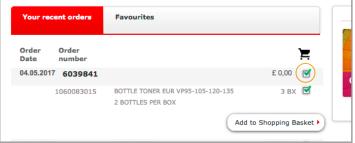

#### Quick ordering via "Your recent orders"

Select the items you wish to order and click "add to cart"