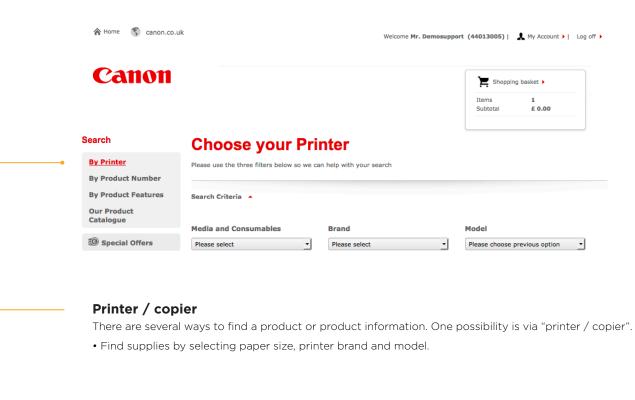

#### 2.3 Finding supplies

#### **Article number**

Another way to find a product or product information is via "Article number".

• Find supplies by article number, product description or mercury code.