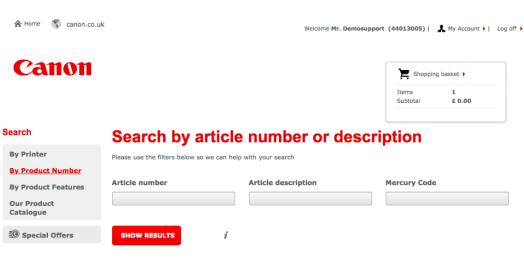

#### 2.3 Finding supplies

#### **Article number**

Another way to find a product or product information is via "Article number".

• Find supplies by article number, product description or mercury code.