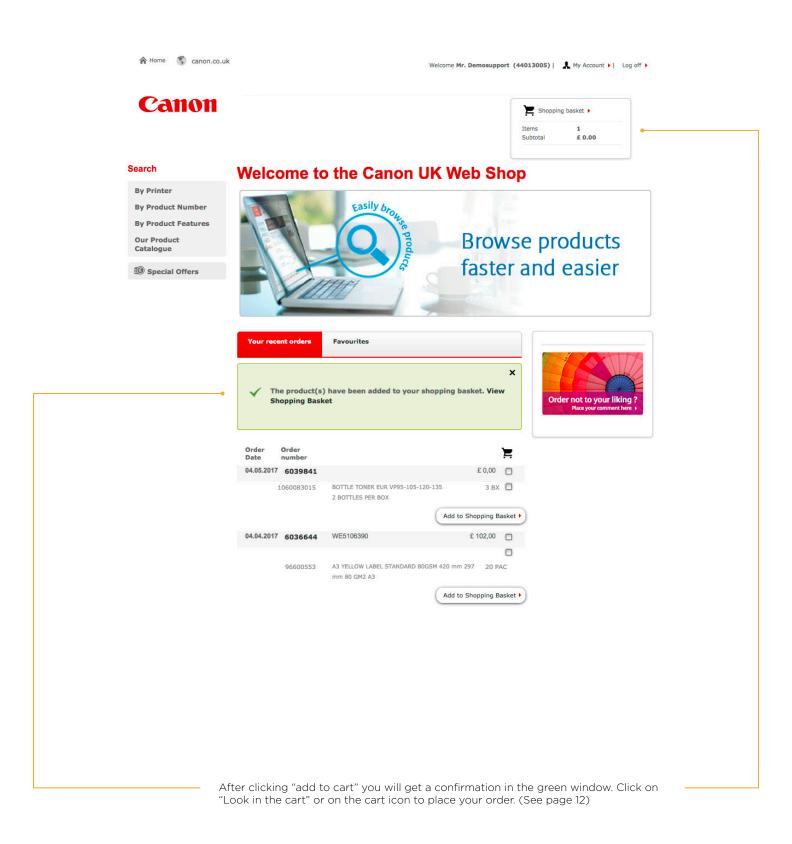

#### 2.2 Imaging supplies webshop homepage

#### Quick ordering via "Your recent orders"

Select the items you wish to order and click "add to cart"