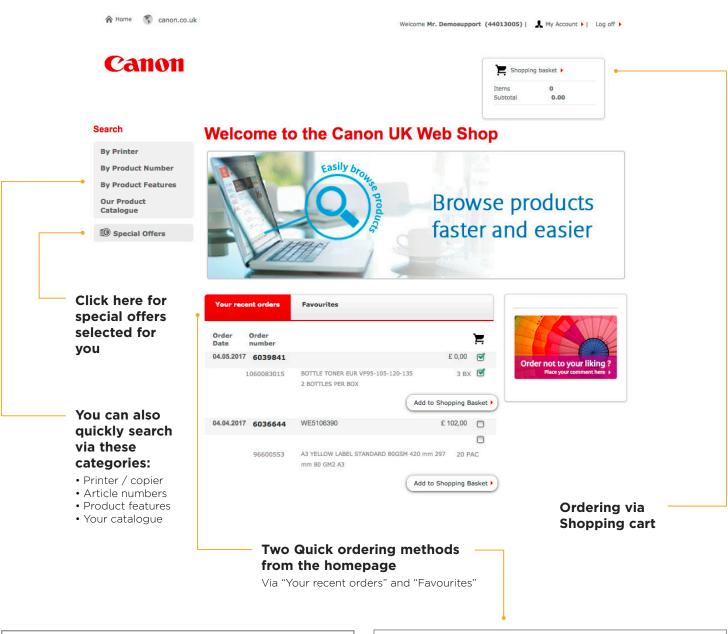

#### 2.2 Imaging supplies webshop homepage

#### Quick ordering via "Your recent orders"

Select the items you wish to order and click "add to cart"

#### Quick ordering via "Favourites"

Set quantity and click "add to cart"

#### 2.3 Finding supplies