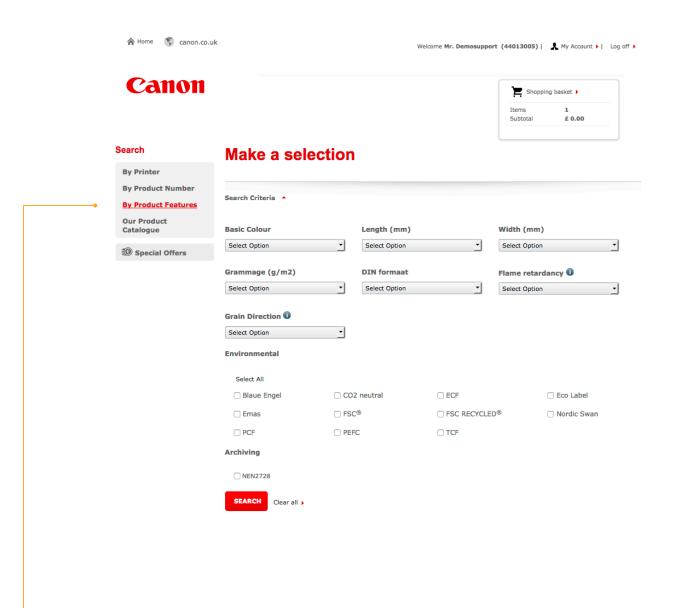

#### **Product features**

Another possibility is via "Product features".

• Find supplies by selecting material colour, size, weight, fire resistance or environmental certificates.