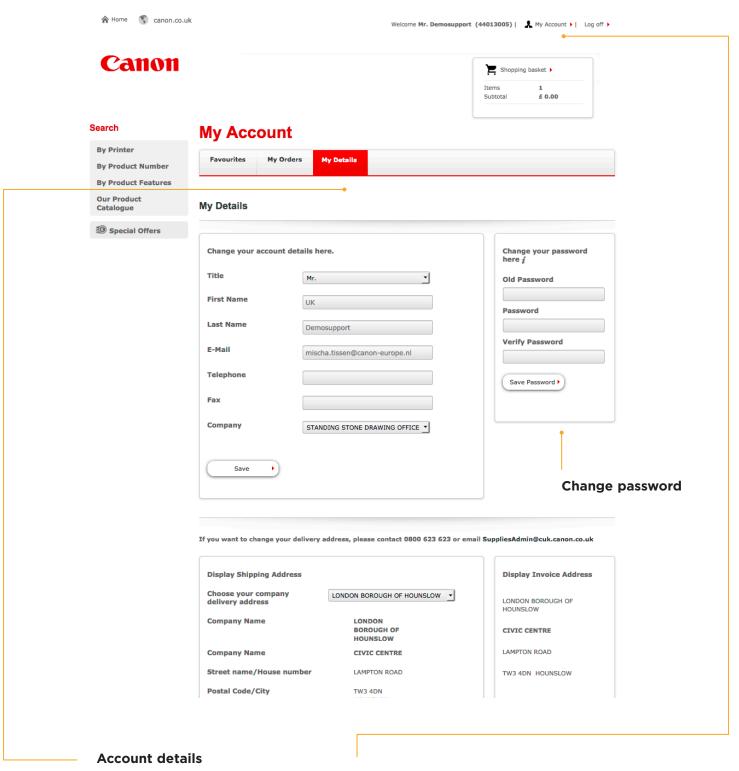

#### 2.5 My account

Under "My Account" which can be found via the link at the top you can change your personal data or password.

Under "My Account" which can be found via the link at the top, you can find all information about your recent orders by clicking the tab "Orders".