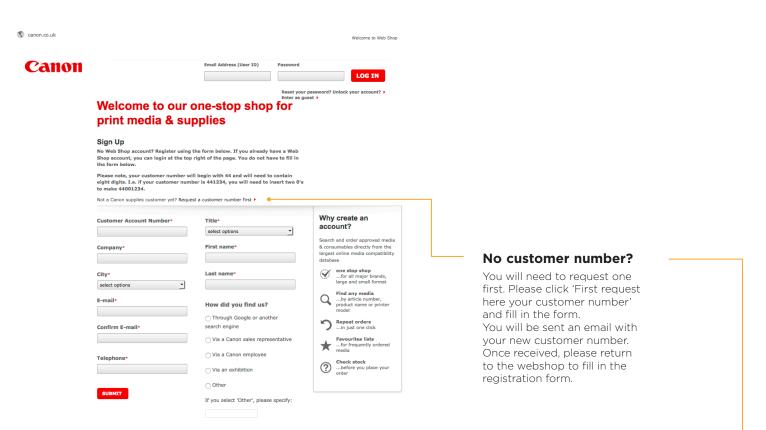

----|----|
|    | 1.1 Request an account                          | 3  |
| 2. | Instructions                                    | 4  |
|    | 2.1 Login                                       | 4  |
|    | 2.2 Imaging supplies webshop homepage           | 5  |
|    | 2.3 Finding supplies and product specifications | 7  |
|    | <ul><li>Printer / copier</li></ul>              | 7  |
|    | <ul> <li>Article numbers</li> </ul>             | 7  |
|    | <ul> <li>Product features</li> </ul>            | 8  |
|    | Your catalogue                                  | 9  |
|    | 2.4 Shopping cart                               | 12 |
|    | 2.5 My account                                  | 14 |
| 3. | Need help?                                      | 16 |

# 1. Register

#### 1.1 Request an account







#### 2.2 Imaging supplies webshop homepage







#### Quick ordering via "Your recent orders"

Select the items you wish to order and click "add to cart"

#### Quick ordering via "Favourites"

Set quantity and click "add to cart"



#### 2.3 Finding supplies





#### **Article number**

Another way to find a product or product information is via "Article number".

• Find supplies by article number, product description or mercury code.



#### **Product features**

Another possibility is via "Product features".

• Find supplies by selecting material colour, size, weight, fire resistance or environmental certificates.



## Your catalogue

You also can find product or product information via "Your catalogue". Here you will find an overview of all media and printer supplies sorted by