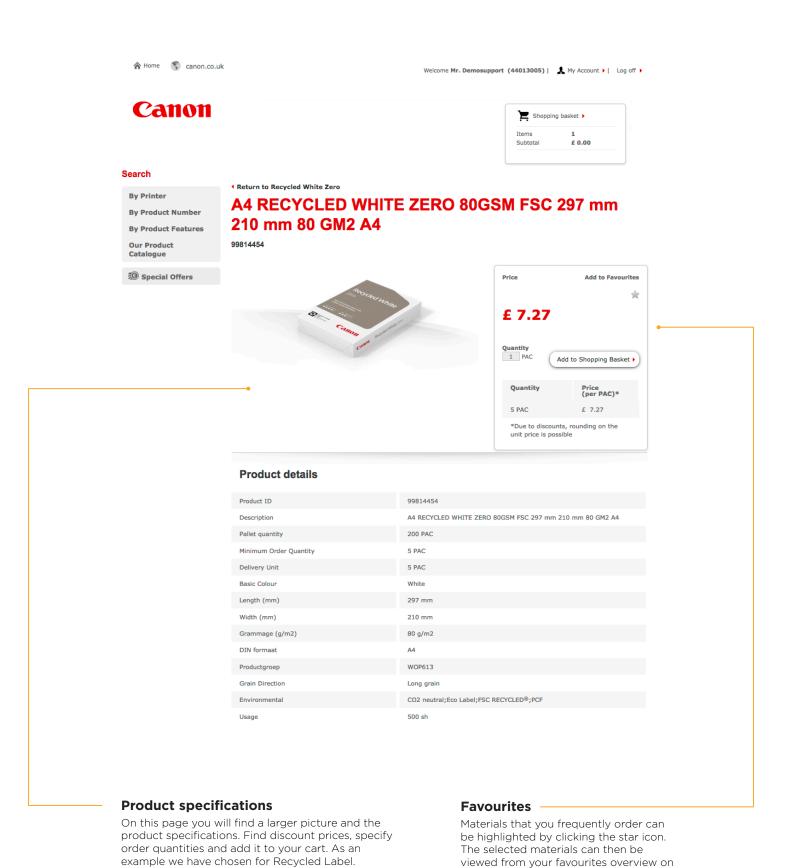

#### 2.3 Finding supplies

#### **Article number**

Another way to find a product or product information is via "Article number".

• Find supplies by article number, product description or mercury code.

#### **Product features**

Another possibility is via "Product features".

• Find supplies by selecting material colour, size, weight, fire resistance or environmental certificates.

## Your catalogue

You also can find product or product information via "Your catalogue". Here you will find an overview of all media and printer supplies sorted by media and printer type.

the home page.