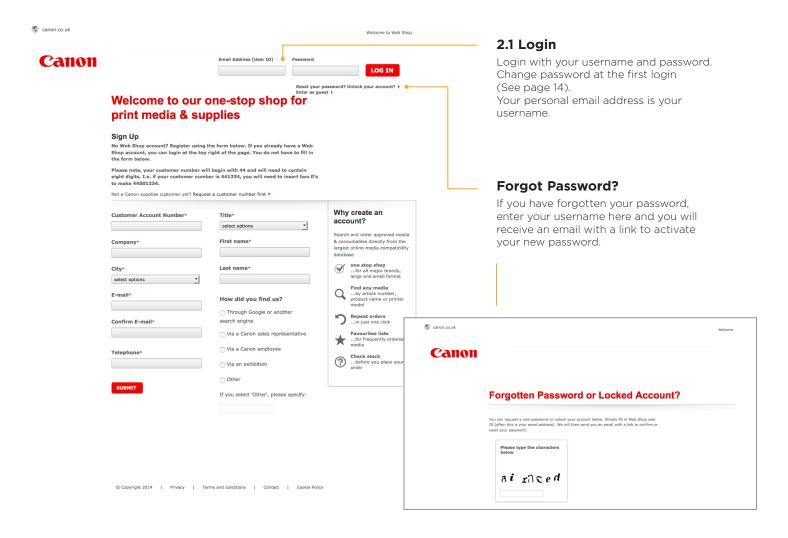

|----|
|    | 1.1 Request an account                          | 3  |
| 2. | Instructions                                    | 4  |
|    | 2.1 Login                                       | 4  |
|    | 2.2 Imaging supplies webshop homepage           | 5  |
|    | 2.3 Finding supplies and product specifications | 7  |
|    | <ul><li>Printer / copier</li></ul>              | 7  |
|    | <ul> <li>Article numbers</li> </ul>             | 7  |
|    | <ul> <li>Product features</li> </ul>            | 8  |
|    | Your catalogue                                  | 9  |
|    | 2.4 Shopping cart                               | 12 |
|    | 2.5 My account                                  | 14 |
| 3. | Need help?                                      | 16 |

# 1. Register

#### 1.1 Request an account







#### 2.2 Imaging supplies webshop homepage







#### Quick ordering via "Your recent orders"

Select the items you wish to order and click "add to cart"

#### Quick ordering via "Favourites"

Set quantity and click "add to cart"



#### 2.3 Finding supplies





#### **Article number**

Another way to find a product or product information is via "Article number".

• Find supplies by article number, product description or mercury code.



#### **Product features**

Another possibility is via "Product features".

• Find supplies by selecting material colour, size, weight, fire resistance or environmental certificates.



## Your catalogue

You also can find product or product information via "Your catalogue". Here you will find an overview of all media and printer supplies sorted by medi