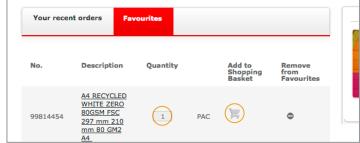

| 3  |
| 2. | Instructions                                    | 4  |
|    | 2.1 Login                                       | 4  |
|    | 2.2 Imaging supplies webshop homepage           | 5  |
|    | 2.3 Finding supplies and product specifications | 7  |
|    | <ul><li>Printer / copier</li></ul>              | 7  |
|    | <ul> <li>Article numbers</li> </ul>             | 7  |
|    | <ul> <li>Product features</li> </ul>            | 8  |
|    | Your catalogue                                  | 9  |
|    | 2.4 Shopping cart                               | 12 |
|    | 2.5 My account                                  | 14 |
| 3. | Need help?                                      | 16 |

# 1. Register

#### 1.1 Request an account







#### 2.2 Imaging supplies webshop homepage







#### Quick ordering via "Your recent orders"

Select the items you wish to order and click "add to cart"

#### Quick ordering via "Favourites"

Set quantity and click "add to cart"



#### 2.3 Finding supplies





#### **Article number**

Another way to find a product or product information is via "Article number".

• Find supplies by article number, product description or mercury code.



#### **Product features**

Another possibility is via "Product features".

• Find supplies by selecting material colour, size, weight, fire resistance or environmental certificates.



## Your catalogue

You also can find product or product information via "Your catalogue". Here you will find an overview of all media and printer supplies sorted by media and printer type.





the home page.

#### 2.4