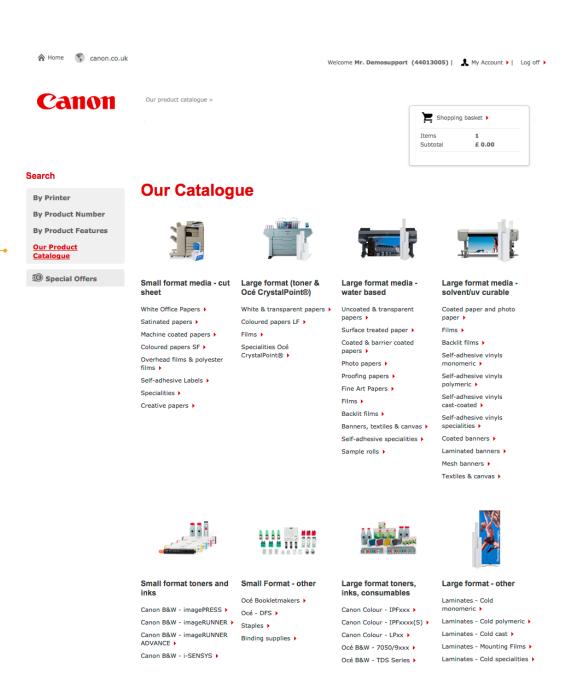

## Your catalogue

You also can find product or product information via "Your catalogue". Here you will find an overview of all media and printer supplies sorted by media and printer type.

the home page.