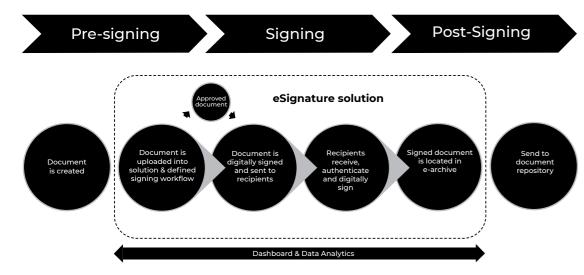

### Signing process with eSignature

Access eSignature from anywhere in the world via the web-based solution, making it easy for teams to work together efficiently from different locations - particularly where important legal or financial documents such as supplier contracts or HR contracts are shared between different departments or geographies.

Keep your information security tight and manage regulatory requirements. eSignature enables visibility and authentication throughout the signing process by following predefined signing workflows at the required level of security, covering the order of signature and method of authentication. The signed document can then be downloaded from the solution.