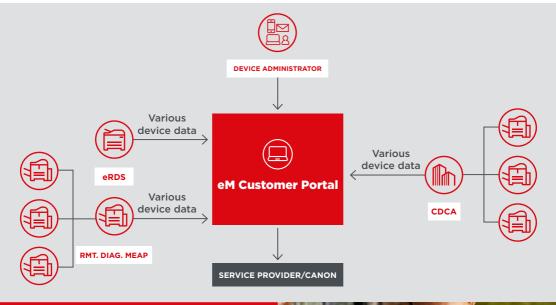

## **CHOOSE THE OPTION THAT'S RIGHT FOR YOU**

The eMaintenance application collects device service-related information through a cloud based platform, in combination with one or some of the following:

#### **EMBEDDED** MULTIFUNCTION **DEVICE SOFTWARE (eRDS)**

A monitoring program which runs inside the Canon device. If the monitoring option is enabled in the device settings, the eRDS obtains its own device information and sends it via HTTPS to the eMaintenance application.

#### THE CANON DATA COLLECTION AGENT (CDCA)

A monitoring program which is installed in a general PC and can monitor 1 to 1000 devices. It obtains the information from each device via the network and sends it via e-mail or HTTPS up to 31 devices. to the server cloud.

#### REMOTE DIAGNOSTICS **MEAP (RMT. DIAG. MEAP)**

An embedded application for sending device information to via e-mail or HTTPS communication to the eMaintenance application. It can manage