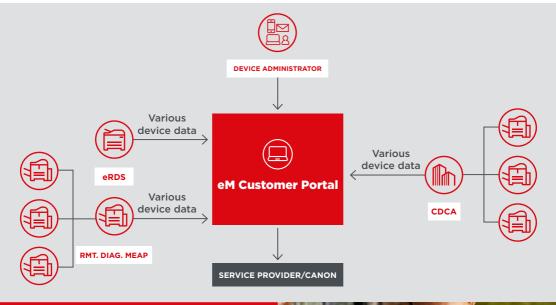

## **CHOOSE THE OPTION THAT'S RIGHT FOR YOU**

The eMaintenance application collect device service-related information through an internet-facing server, in combination with one or some of the following:

#### **EMBEDDED** MULTIFUNCTION **DEVICE SOFTWARE (eRDS)**

A monitoring program which runs inside the Canon device. If the monitoring option is enabled in the device settings, the eRDS obtains its own device information and sends it via HTTPS to the eMaintenance application.

#### THE CANON DATA COLLECTION AGENT (CDCA)

A monitoring program which is installed in a general PC and can monitor 1 to 1000 devices. It obtains the information from each device via the network and sends it via e-mail or HTTPS up to 31 devices. to the server cloud.

#### REMOTE DIAGNOSTICS **MEAP (RMT. DIAG. MEAP)**

An embedded application for sending device information to via e-mail or HTTPS communication to the eMaintenance application. It can manage