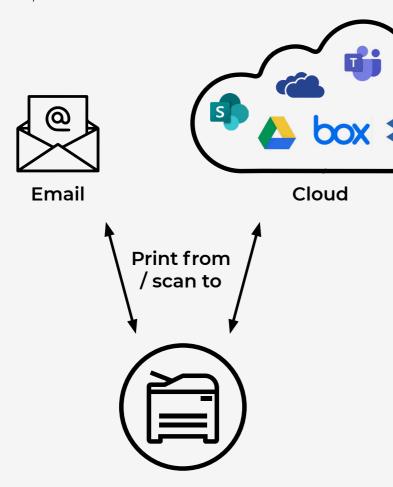

#### **HOW CLOUD CONNECTOR WORKS**

Print from and scan to your chosen cloud storage location, or scan to email if desired.