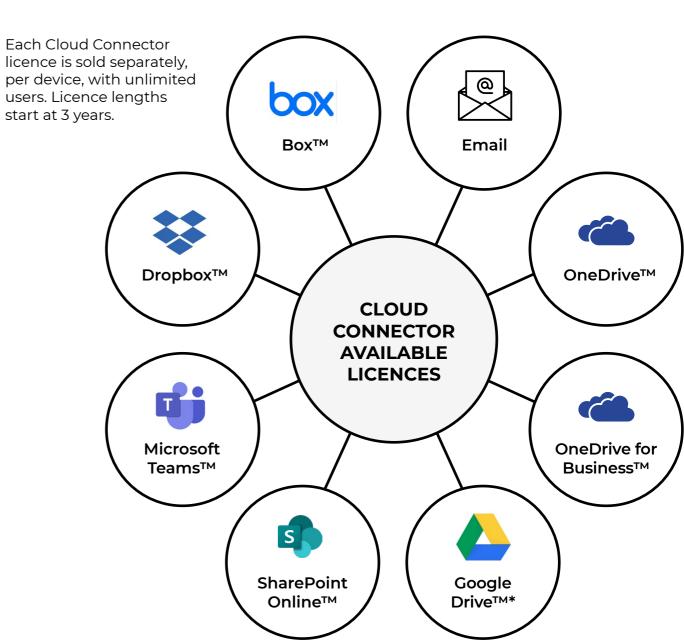

#### **LOWER IT BURDEN**

- Devices come with software preconfigured, with no need for a printer driver
- Minimal set up and management no IT admin needed
- Easy user self-registration and seamless integration with familiar applications such as email, Google Drive\* and OneDrive for Business