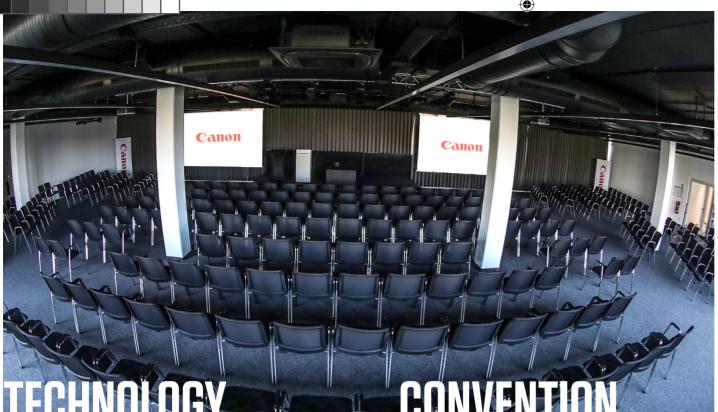

## CANON CONVENTION CENTER EVENT LOCATION

efere

You control audio, video, light etc. simply by tablet. The standard equipment of the Convention Center includes:

- 3 hand microphones
- 2 headsets
- 2 screens (3.80 m x 2.15 m)
- 2 Canon projectors
- 1 preview monitor
- 10 spots to illuminate the stage
- 4 light circuits for flexible illumination of the room
- Lectern
- Stage 3,5 x 6 m
- Free access to Canon printers during the event
- Free guest WLAN
- Airplay over a built-in Apple TV
- Satellite television

## **SPECIALTIES**

- Up to 243 participants (380 m<sup>2</sup>)
- Additional meeting rooms for 5-20 people
  Creation and printing of branding materials on request
- Optional guided tour of the Canon Experience Center
- Free parking facilities
- Perfectly located close to highway (A44/A57)