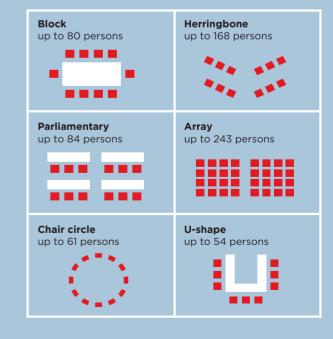

### Some seating examples

## **SPECIALTIES**

- Up to 243 participants (380 m<sup>2</sup>)
- Additional meeting rooms for 5-20 people
  Creation and printing of branding materials on request
- Optional guided tour of the Canon Experience Center
- Free parking facilities
- Perfectly located close to highway (A44/A57)