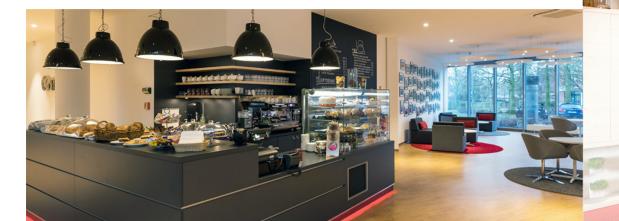

## CANON CONVENTION CENTER EVENT LOCATION

efere

You control audio, video, light etc. simply by tablet. The standard equipment of the Convention Center includes:

- 3 hand microphones
- 2 headsets
- 2 screens (3.80 m x 2.15 m)
- 2 Canon projectors
- 1 preview monitor
- 10 spots to illuminate the stage
- 4 light circuits for flexible illumination of the room
- Lectern
- Stage 3,5 x 6 m
- Free access to Canon printers during the event
- Free guest WLAN
- Airplay over a built-in Apple TV
- Satellite television

#### The flat rates include:

- Convention Center incl. available standard technology
- Welcome drink at the Barista coffee bar
- 1 coffee break or 2 coffee breaks from
- 4 hours on
- Unlimited soft drinks
- Lunch with finger food buffet