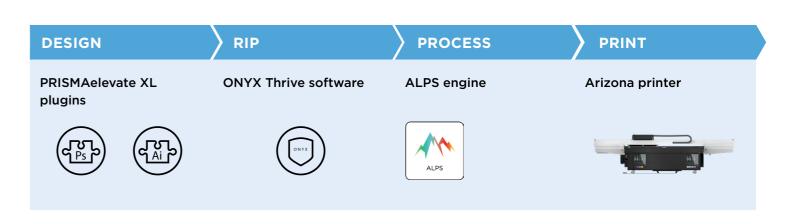

**PRISMAelevate XL** is an easyenables Large Format Graphics designers and Print Service Providers (PSPs) to create tactile print applications and produce outstanding-quality elevated

→ An integrated solution to create high-quality elevated prints simply and reliably, and printed first-time-right.

> With **easy-to-use** Adobe Photoshop and Illustrator plugins 3D design of elevated print projects without the need for

> Simplify design and production of stunning elevated print applications, enabling effortless printing on the award-winning Arizona flatbed series.

### CLEAR CONCEPTUALISATION

Exceptionally easy file creation via a highly accurate 3D previews of dimensional effects. Potential adjustments can be identified in an instant without the need for costly test prints. Operators can simply RIP with ONYX Thrive for multilayering printing on Arizona flatbed printers.

### INTELLIGENT LAYERING

Using patented Advanced Layer Printing System (ALPS) technology with the Arizona 1300 series and Arizona 2300 series, PRISMAelevate XL enables to print intelligent layers of ink and create unique highresolution colour print applications with stunning tactile elements.