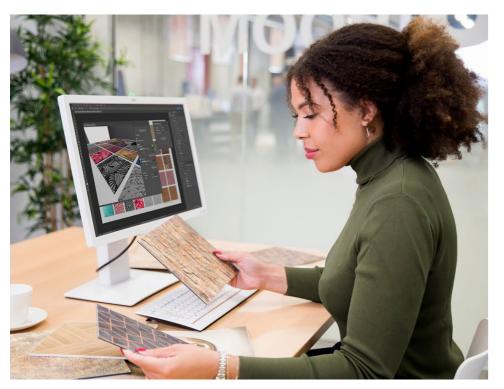

**PRISMAelevate XL** is an easyenables Large Format Graphics designers and Print Service Providers (PSPs) to create tactile print applications and produce outstanding-quality elevated

→ An integrated solution to create high-quality elevated prints simply and reliably, and printed first-time-right.

> With **easy-to-use** Adobe Photoshop and Illustrator plugins 3D design of elevated print projects without the need for

> Simplify design and production of stunning elevated print applications, enabling effortless printing on the award-winning Arizona flatbed series.

APPLICATIONS

PRISMAelevate XL is an integrated solution to make high-quality elevated printing simple and reliable, enabling graphic designers, Print Service Providers, sign-makers, and industrial graphics print providers to print new and exciting tactile applications.