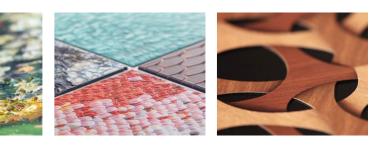

### UNIQUE ELEVATED PRINTS

Create added value print applications that stand out and add exciting tactile elements that mimic textured surfaces, embossing, metallic accents and raised lettering.

### **OPEN-UP NEW MARKETS**

Canon

Give print a complete new dimension on rigid substrates like aluminum composite panels, metal foil faced boards and glass.

Print applications that stand out such as high-value décor material, tactile art reproductions, package prototyping and disability signage and braille.

### **PRISMAelevate XL - Alto** Create textured surfaces

- Opaque Elevation + colour
- Textured printing: up to 1 mm
- 36 layers maximum
- Build elevation with all colours or white only
- Use varnish in elevation to reduce tension build-up (when available)

**PRISMAelevate XL - Alto-Plus** Increased tickness textured surfaces

- Opaque Elevation + colour
- Textured printing: up to 2 mm
- 54 layers maximum
- Layers of dark ink
- Mold mode for increased speed
- Use varnish in elevation to reduce tension build-up (when available)

### **PRISMAelevate XL - Brila**

Create varnish effects on top

- Transparent Elevation: up to 0.25 mm
- 18 layers maximum
- Varnish on top of the colour image layer
- Optional white undercoat
- Metallic effects when printed on reflective media such as foil