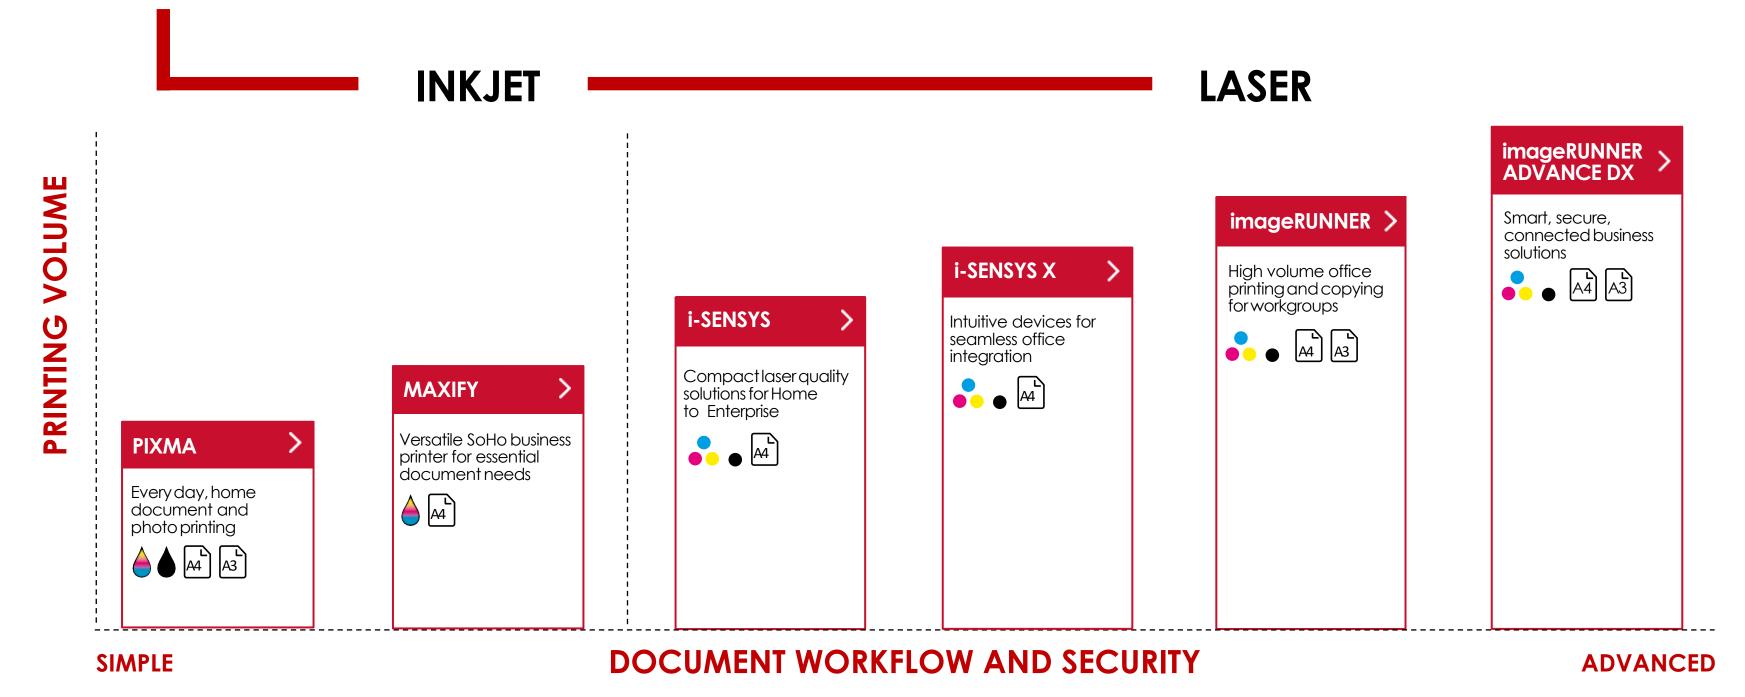

PIXMA

**MAXIFY** 

i-SENSYS

i-SENSYS X

imageRUNNER

imageRUNNER ADVANCE DX

CanoScan

imageFORMULA

Achieve new levels of productivity with MAXIFY home/small office printers. Ideal for those looking for professional business printing

**OTHER OPTIONS** 

High performing multifunctional device with connectivity options and mobile printing for easy-to-use productivity everyday, wherever your workspace is

#### Canon

**OTHER OPTIONS** 

Smart, flexible A4 devices with enterprise grade quality output, designed to seamlessly integrate into any fleet size or office environment.

WG SERIES A3 and increased productivity

#### Flexible and adaptable office powerhouses with advanced functionality and security features

**OTHER OPTIONS** 

Empower your workforce and accelerate digital transformation by evolving your business' workflows and productivity with smart technology