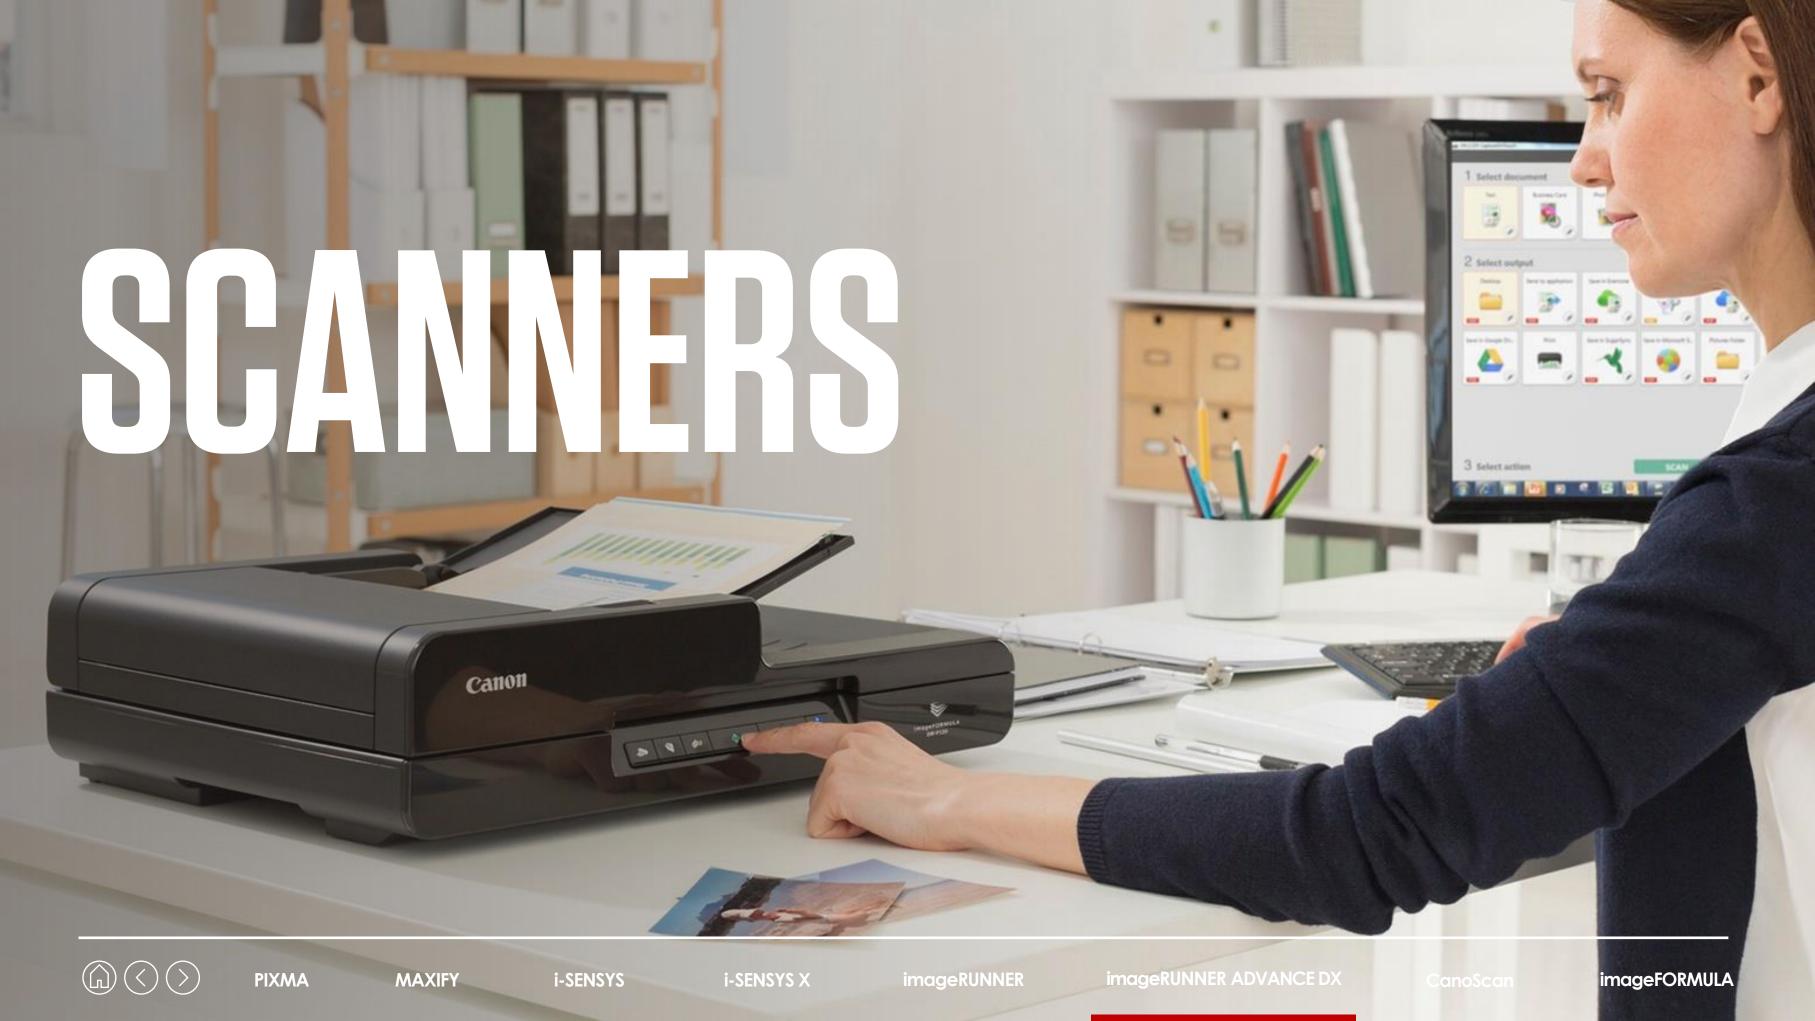

# **SCANNERS**

CanoScan

### imageFORMULA

#### Flatbed / Photo

Compact, high quality flatbed scanning of single pages, photos, books, magazines.

**PIXMA** 

#### Mobile

Portable scanning anywhere in the home, office or on the move.

#### Compact Desktop >

Versatile, reliable scanning with OCR / cloud processing

#### **Networked**

Intelligent, secure standalone network scanning for workgroups and service points

High speed performance scanning for larger document volumes

**DAILY VOLUME** 