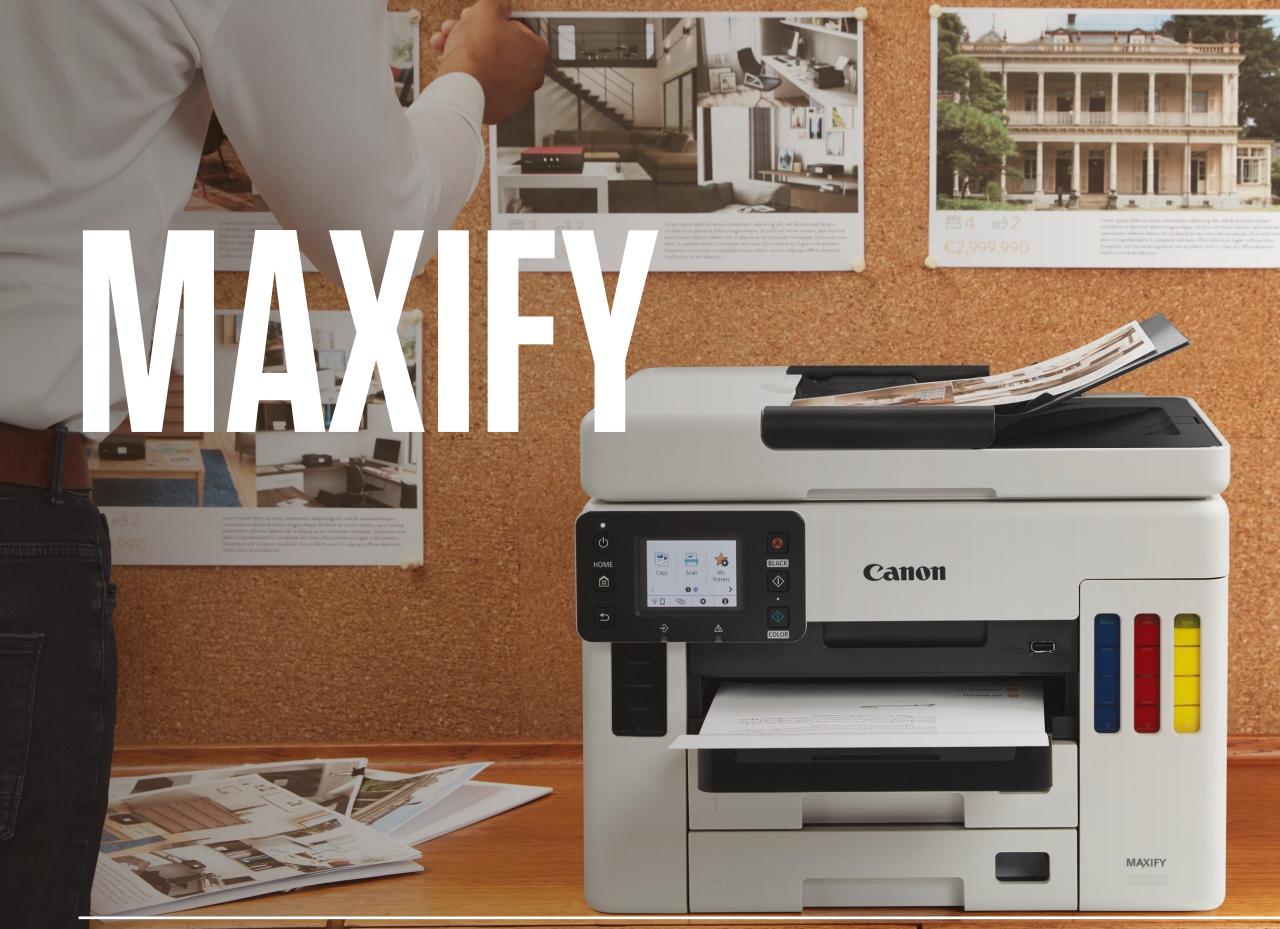

# PRINTERS & MULTIFUNCTIONAL DEVICES

Canon

Achieve new levels of productivity with MAXIFY home/small office printers. Ideal for those looking for professional business printing

**OTHER OPTIONS** 

High performing multifunctional device with connectivity options and mobile printing for easy-to-use productivity everyday, wherever your workspace is