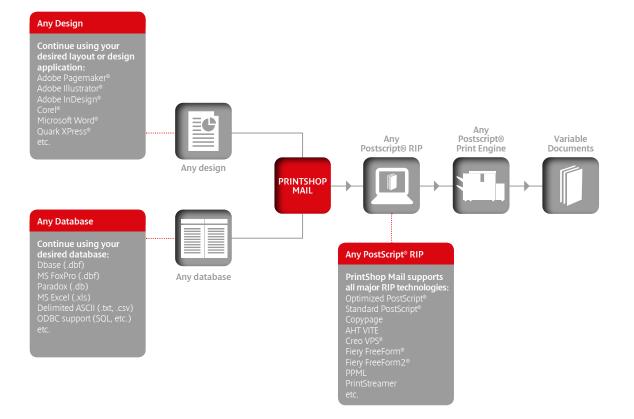

#### Flexible and open workflows

Virtually and design can be merged with any database for output on any printer with scalable packages from 25 records to the option of unlimited printing. Conditions can easily be applied to the database ensuring that content printed conforms to pre-defined rules defined by the document designer.