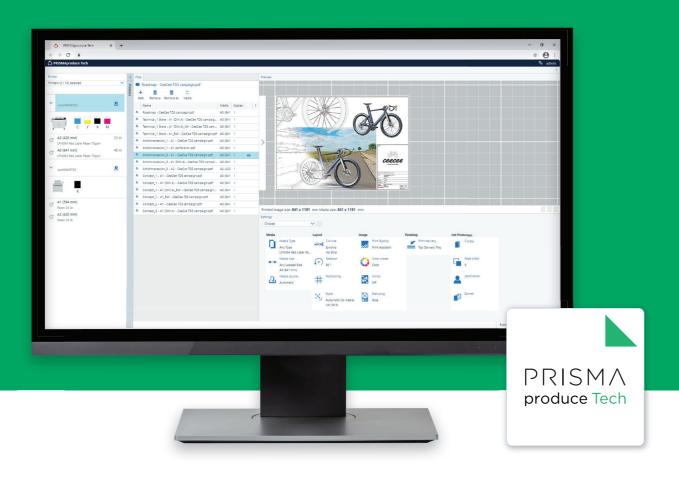

# PRISMAPRODUCE TECH

A powerful workflow application and a user-friendly way to create document sets of dozens of files and submit them easily to your plotWAVE, colorWAVE and a selection of imagePROGRAF printers.

- An easy-to-use workflow application built on our years of expertise in developing large-format technical document plotters, printers, copy and scan systems
- With the new, easy-to-use concept you can submit print jobs to up to 50 connected printers from a browser on any computer in your network
- Benefit from a more consistent print process with more reliable print quality, using dedicated templates and with a more easy IT maintenance