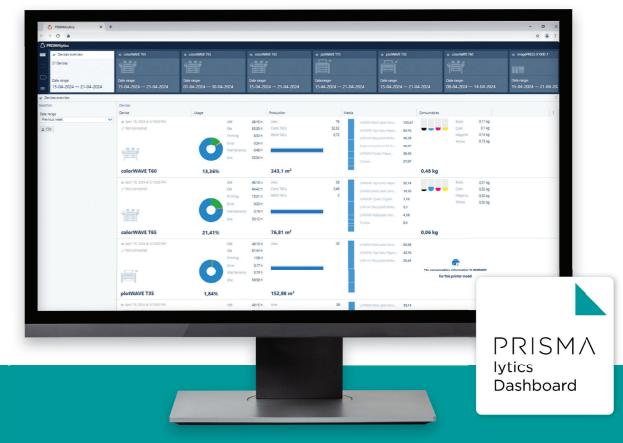

An easy-to-use cloud-based printer tool that provides comprehensive overviews of a diverse range of Canon printers, to help you maximise the productivity of your print operations.

- Empowers users with factual insights into the performance of their engine fleet. By that, it enables managers to optimise productivity and helps to reduce operational costs
- Analyse the performance of your plotWAVE, colorWAVE and a diverse range of other Canon printers (including a selection of imagePROGRAF printers), all in one place. It allows you to monitor KPIs with information that is retrieved straight from the plotWAVE and colorWAVE POWERsync or POWERsync\* controller
- Easily accessible via PRISMA Home:
  the central platform and 'home' of
  our cloud-based PRISMA workflow
  applications and print management tools

- Clear and easy-to-use dashboard to collect KPI data and display this
  - Clear and easy-to-use dashboard
    to collect KPI data and display this
    information in a clear time-based
    dashboard. This easy-to-use dashboard
    provides insights and comparisons of
    engine activities like printed volume,
    idle time or toner and media usage
  - Collecting, and reporting on critical KPI data, and groups as well as visualises them over time.
    Data can be exported as a CSV file, allowing further processing in other management applications and usage in management reports