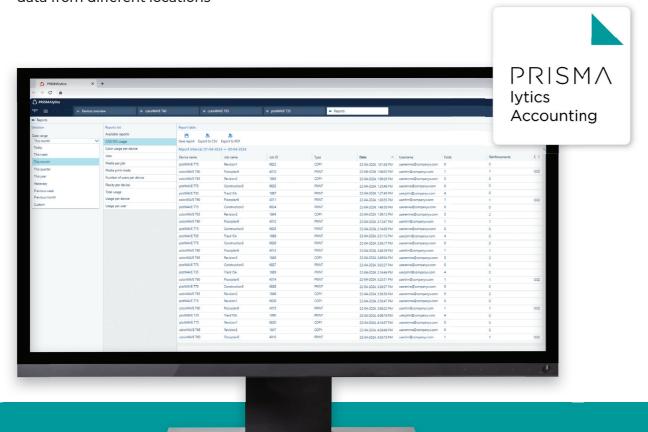

# PRISMALYTICS ACCOUNTING

An easy-to-use cloud-based printer tool that offers detailed reports of a diverse range of Canon printers to facilitate cost allocation.

- Monitor costs of your connected plotWAVE, colorWAVE and a diverse range of other Canon printers, all in one place. Keep track of all print jobs, printed square meters or feet, mediatype and toner/ink usage and folding behaviour
- Setup your own accounting dialogue with up to 10 customizable fields to match your accounting needs. This will collect the required accounting information via either Driver Select, Publisher Express or PRISMAproduce Tech
- Gather costs of the print production from multiple locations, all in one place. It allows companies to gather cost-related data from different locations

- Customizable reporting via standardand engine-related reports, where you can remove or reorder columns or filter by values. Additional reports related to users and consumption are optional
- Quick & easy implementation;
  connect your plotWAVE, colorWAVE and
  other Canon printers to PRISMA Home,
  activate your PRISMA Home subscription
  and start using PRISMAlytics Accounting
  without additional training